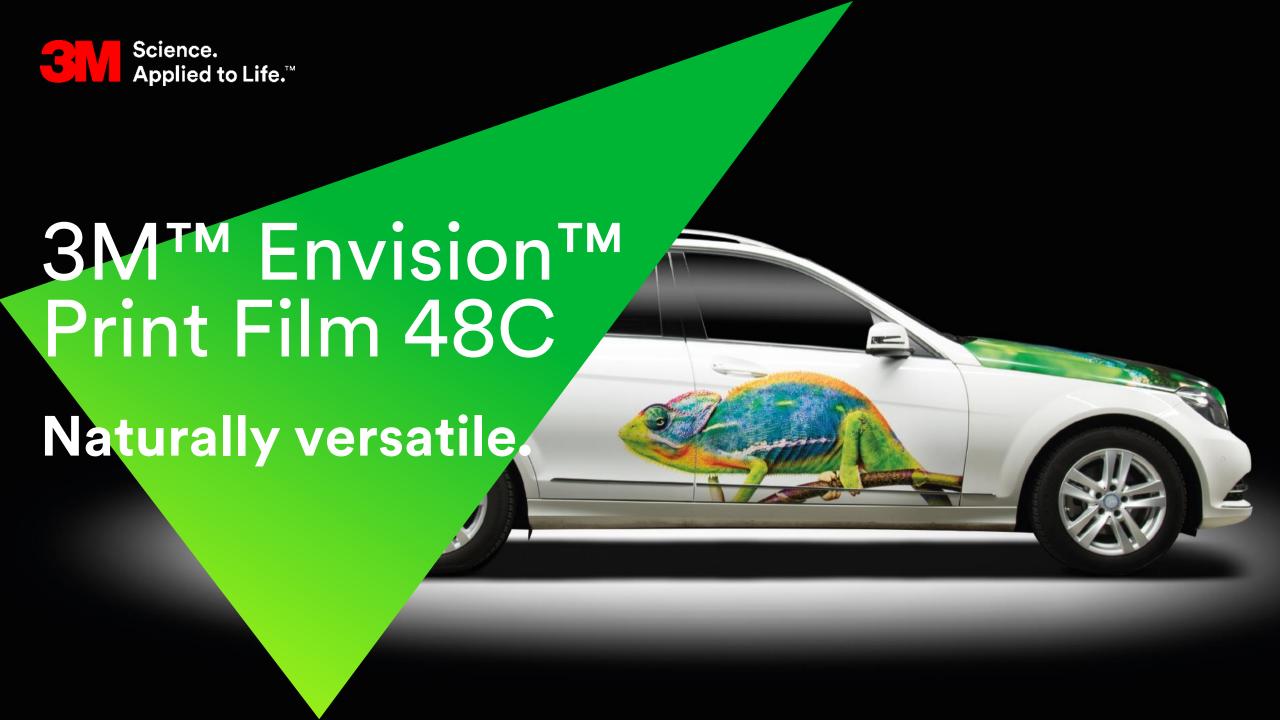

# 3M™ Envision™ Print Film 48/48C

| Material      | Intermediate, non-PVC polyme<br>printing film offering great ver       |                                                                              | Produced without chlorine, halogens and with less solvents than standard vinyl films