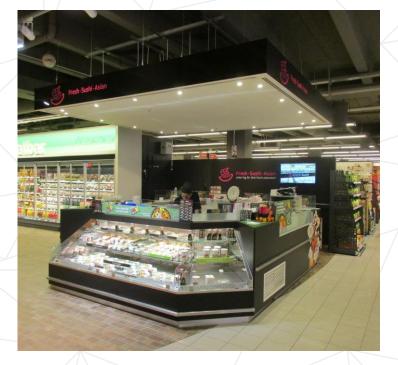

# **Interior Retail**

#### **Customer Need**

Retail chain wanted to highlight their café within a large format retail store. Fire certification standards were requested.

Fitting the retail chain's sustainability efforts Envision 48 was the perfect match. Tested against EN 13501 norm, Envision 48 gave the customer the peace-of-mind solution they were looking for.