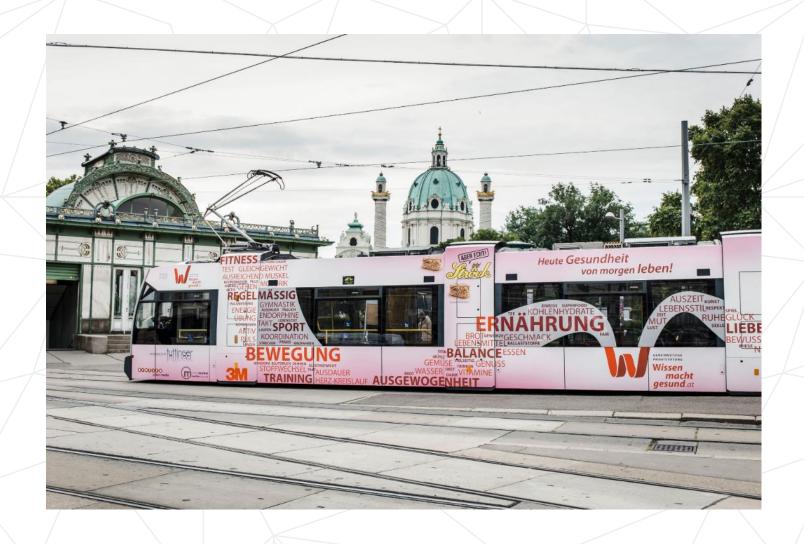

# **Knowledge for Health Tram**

This is already the 8th year in which the "Knowledge for Health" tram can be seen traveling around Vienna, drawing people's attention to preventative care, exercise and nutrition. It features a new design every year and has won multiple national and international awards.

In 2015 the 36 meter long ambassador for health had been completely covered using printed graphics with 3M Envision Print Film 48C for the first time.