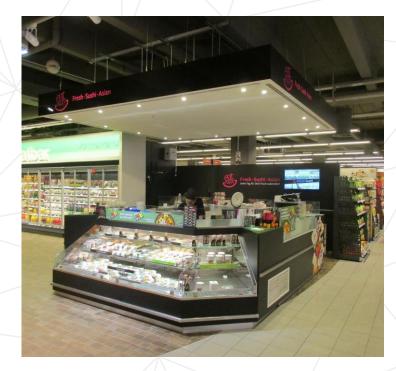

# **Interior Retail**

#### **Customer Need**

Retail chain wanted to highlight their café within a large format retail store. Fire certification standards were requested.

Fitting the retail chain's sustainability efforts Envision 48 was the perfect match. Tested against EN 13501 norm, Envision 48 gave the customer the peace-of-mind solution they were looking for.