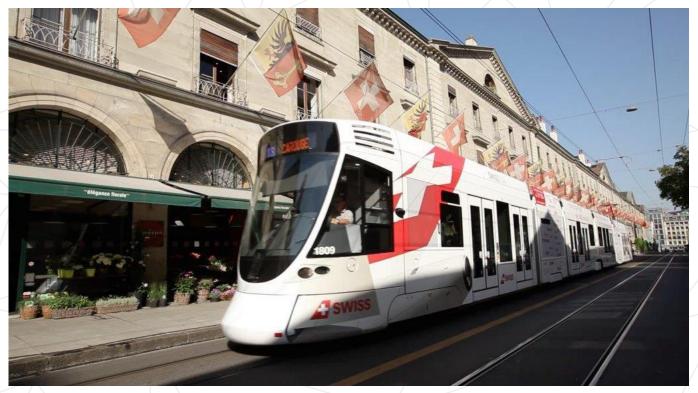

## **Swiss Airlines Tram**

"Your next advert could appear throughout the entire line, and be "green". This was the sales argument employed by Gobet Rutschi to persuade Swiss International Airlines to go with its tram advert, using the new 3M Envision 48C-20R film for vehicle-based advertising.

The Geneva-based processor suggested 3M's new PVC-free Envision film so that Swiss could expand its approach to ecological responsibility into its advertising activities. The HP latex printing system was used to print solvent-free ink onto the film. This new film has impressed the Gobet Rutschi business: it delivers a flawless printed image and is quick and easy to apply thanks to its robust yet elastic qualities.

Click on picture to watch video